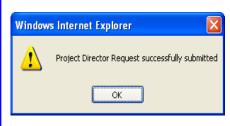

If done correctly, you will see the following message:

If not, you must correct the errors.

<u>Note</u>: An OHMVR Division Grant Administrator must activate the Project Director Request before you are able to proceed.

Once you submit the Project Director Request, OLGA will generate an e-mail to notify you that your request has been activated. Once this occurs, as a Project Director, you may proceed with completing the following: