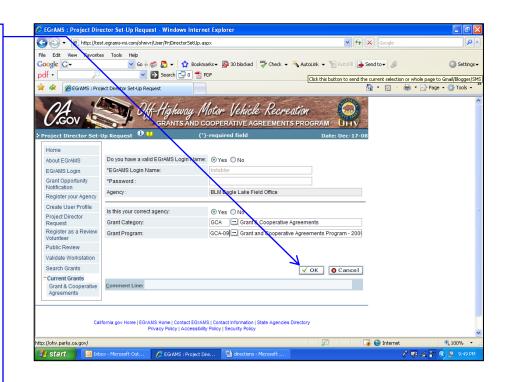

If done correctly, you will see the following message:

If not, you must correct the errors.

<u>Note</u>: An OHMVR Division Grant Administrator must activate the Project Director Request before you are able to proceed.

Once you submit the Project Director Request, OLGA will generate an e-mail to notify you that your request has been activated. Once this occurs, as a Project Director, you may proceed with completing the following: