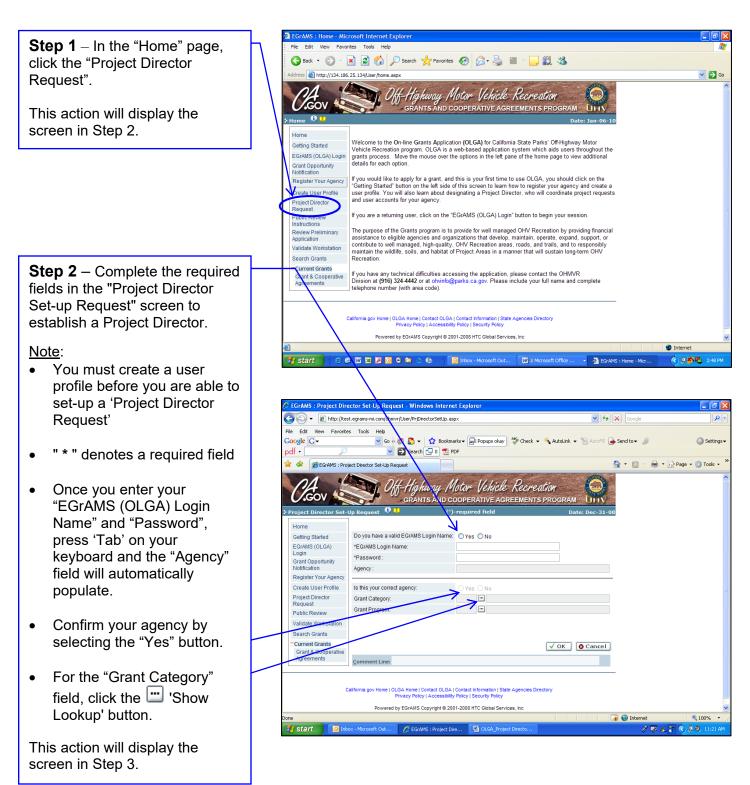

## **STEP 3: PROJECT DIRECTOR REQUEST**

The Project Director for your agency must complete a 'Project Director Request' in the On-Line Grants Application (OLGA) for each Grant cycle for which the agency is applying.

**Step 3** – Click the "Grant & Cooperative Agreements" box to select.

Your selection will automatically populate the "Grant Category" field in Step 2.

This action will display the screen in Step 4.

| C htt                      | p://test.eg | rams-mi. | com/?Contro   | IName=ctIL | o 🔳 🗖  |   |
|----------------------------|-------------|----------|---------------|------------|--------|---|
|                            |             |          |               |            |        |   |
| Category :                 |             |          |               |            |        |   |
| Description :              |             |          |               |            |        |   |
| 🔍 Lookup 💿 Reset 🛛 🗶 Close |             |          |               |            |        |   |
| Record Count: 1 Page 1 of  |             |          |               | 1          |        |   |
| N.                         | Category    | Descr    | iption        |            |        |   |
|                            | GCA         | Grant    | & Cooperative | Agreements |        |   |
|                            |             |          |               |            |        |   |
|                            |             |          |               |            |        |   |
|                            |             |          |               |            |        |   |
|                            |             |          |               |            |        |   |
|                            |             |          |               |            |        |   |
|                            |             |          |               |            |        |   |
|                            |             |          |               |            |        |   |
|                            |             |          |               |            |        |   |
|                            |             |          |               |            |        |   |
|                            |             |          |               |            |        |   |
|                            |             |          |               |            |        |   |
|                            |             |          |               |            |        |   |
|                            |             |          |               |            |        |   |
| 4                          |             |          | 🜏 Internet    |            | 🔍 100% | • |

**Step 4** – For the "Grant Program" field, click the 'Show Lookup' button.

This action will display the screen in Step 5.

| 🕈 EGrAMS : Project Dire                      | ctor Set-Up Request - Windows Inte                                      | ernet Explorer                                                                      |                                      | - P                |
|----------------------------------------------|-------------------------------------------------------------------------|-------------------------------------------------------------------------------------|--------------------------------------|--------------------|
| 🛐 🗸 🖉 http://tes                             | .egrams-mi.com/ohmvr/User/PrjDirectorSetL                               | lp.aspx                                                                             | Google                               | ٩                  |
| File Edit New Favorite<br>Google C+<br>pdf - | : Tools Help<br>Go I III Go IIII IIII IIII IIIII IIIII IIIII IIIII IIII |                                                                                     | 🔦 AutoLink 👻 🐚 AutoFil 🍃 Send to 🗸 🖉 | Setting            |
| 🚖 🏟 🌈 EGRAMS : Pro                           | ect Director Set-Up Request                                             |                                                                                     | 💁 • 🗟 · 🖶 •                          | 🔂 Page 👻 🔘 Tools 👻 |
| C.Gov                                        | -GRANTS AND                                                             | Motor Vehicle Recret<br>D COOPERATIVE AGREEMENTS<br>()-required field               |                                      |                    |
|                                              | p reducat                                                               | ()                                                                                  |                                      |                    |
| Home                                         | Do you have a valid EGrAUS Login Na                                     |                                                                                     |                                      |                    |
| About EGrAMS                                 |                                                                         |                                                                                     |                                      |                    |
| EGrAMS Login                                 | *EGrAMS Login Name:                                                     | kstabler                                                                            |                                      |                    |
| Grant Opportunity<br>Notification            | *Password :                                                             |                                                                                     |                                      |                    |
| Register your Agency                         | Agency:                                                                 | BLM Eagle Lake Field Office                                                         |                                      |                    |
| Create User Profile                          | to the second second second                                             |                                                                                     |                                      |                    |
| Project Director<br>Request                  | Is this your correct agency:<br>Grant Category:                         | GCA Grant & Cooperative A                                                           | greements                            |                    |
| Register as a Review<br>Volunteer            | Grant Program:                                                          |                                                                                     |                                      |                    |
| Public Review                                |                                                                         |                                                                                     |                                      |                    |
| Validate Workstation                         |                                                                         |                                                                                     |                                      |                    |
| Search Grants                                |                                                                         |                                                                                     | ✓ OK Ocancel                         |                    |
| Current Grants                               |                                                                         |                                                                                     |                                      |                    |
| Grant & Cooperative<br>Agreements            | Comment Line:                                                           |                                                                                     |                                      |                    |
|                                              |                                                                         |                                                                                     |                                      |                    |
| Cali                                         |                                                                         | BrAMS   Contact Information   State Agencies (<br>sibility Policy   Security Policy | lirectory                            |                    |
| ttp://ohv.parks.ca.gov/                      |                                                                         |                                                                                     | 🖉 📑 Internet                         | <b>a</b> 100%      |
|                                              | × - Microsoft Out 🖉 EGrAMS : Proje                                      | ct Dire 🛞 directions - Microsoft                                                    |                                      | 🔏 💓 🔇 🧕 9:41 F     |